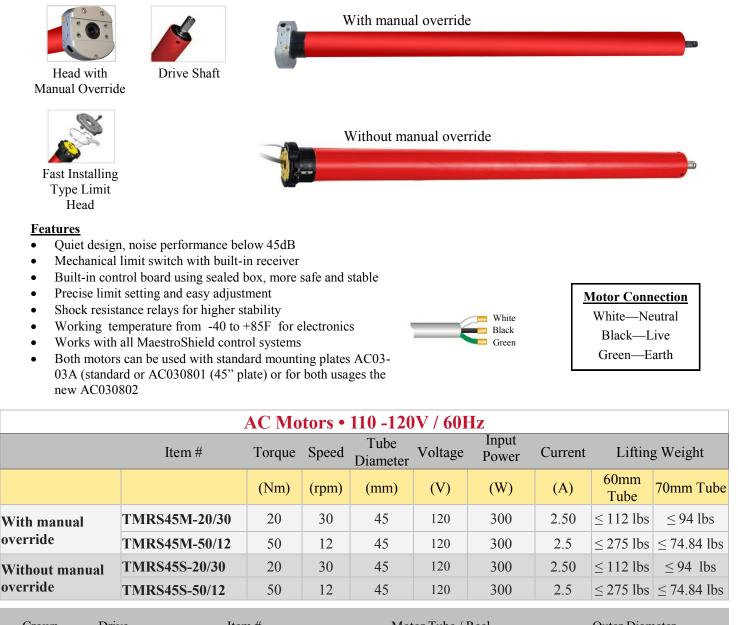

## Hybrid Motors—Mechanical limit switch with built-in receiver

| Crown                                                                                                                                                                                                                                                                                                                                                                                                                                                                                                                                                                                                                                                                                                                                                                                                                                                                                                                                                                                                                                                                                                                                                                                                                                                                                                                                                                                                                                                                                                                                                                                                                                                                                                                                                                                                                                                                                                                                                                                                                                                                                                                          | Drive | Item #                                 | Motor Tube / Reel               | Outer Diameter  |
|--------------------------------------------------------------------------------------------------------------------------------------------------------------------------------------------------------------------------------------------------------------------------------------------------------------------------------------------------------------------------------------------------------------------------------------------------------------------------------------------------------------------------------------------------------------------------------------------------------------------------------------------------------------------------------------------------------------------------------------------------------------------------------------------------------------------------------------------------------------------------------------------------------------------------------------------------------------------------------------------------------------------------------------------------------------------------------------------------------------------------------------------------------------------------------------------------------------------------------------------------------------------------------------------------------------------------------------------------------------------------------------------------------------------------------------------------------------------------------------------------------------------------------------------------------------------------------------------------------------------------------------------------------------------------------------------------------------------------------------------------------------------------------------------------------------------------------------------------------------------------------------------------------------------------------------------------------------------------------------------------------------------------------------------------------------------------------------------------------------------------------|-------|----------------------------------------|---------------------------------|-----------------|
| Res and a second |       | Crown: TMUS-SC276<br>Drive: TMUS-450G  | 2.75" (70mm)<br>Octangular Tube | Ø66mm / 2 5/8"  |
|                                                                                                                                                                                                                                                                                                                                                                                                                                                                                                                                                                                                                                                                                                                                                                                                                                                                                                                                                                                                                                                                                                                                                                                                                                                                                                                                                                                                                                                                                                                                                                                                                                                                                                                                                                                                                                                                                                                                                                                                                                                                                                                                | Ô     | Crown: TMUS-60OC3<br>Drive: TMUS-60OG3 | 2.36" (60mm)<br>Octangular Tube | Ø56mm / 2 7/32" |