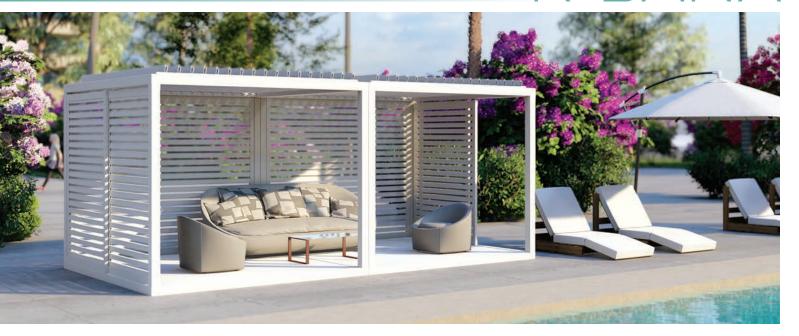

## Easy, elegant upgrade.

Create an outdoor haven, anywhere. K-BANA combines the roof options of our pergola systems with an award-winning modular design you can combine and install anywhere for a custom feel:

K-BANA's manual louvers let you customize the light, while integrated gutters keep drainage out of sight. Available in three standard sizes that can be mixed for endless possibilities, K-BANA is perfect for any home or business.

Plus, the integrated floor frame allows you to easily install any personalized finished flooring.

Side wall options: Fixed or sliding louvered walls.

Roof: Manual louvers only operated with crank

Floor: Ready-to-customize aluminum floor frame (wood, tiles, turf, etc. not provided by Azenco.