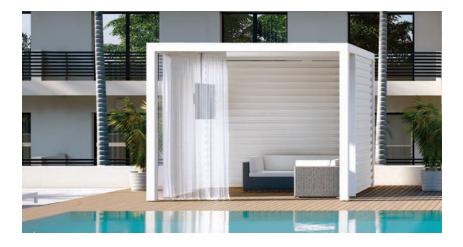

K-BANA's manual louvers let you customize the light, while integrated gutters keep drainage out of sight. Available in three standard sizes that can be mixed for endless possibilities, K-BANA is perfect for any home or business.

Plus, the integrated floor frame allows you to easily install any personalized finished flooring.

Side wall options: Fixed or sliding louvered walls.

Roof: Manual louvers only operated with crank

Floor: Ready-to-customize aluminum floor frame (wood, tiles, turf, etc. not provided by Azenco.