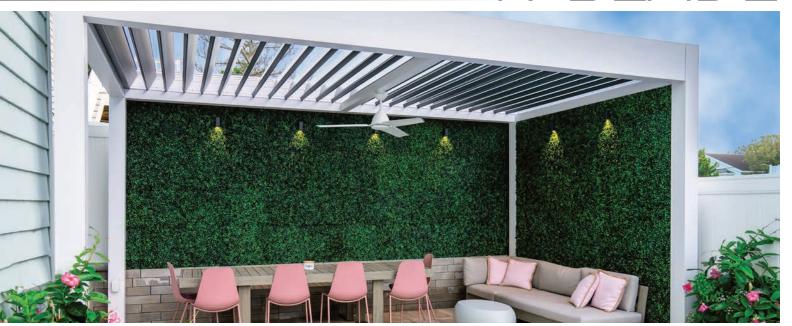

## Seamless looks, smart controls.

Enjoy your outdoor space, even as the seasons and weather changes. With R-BLADE, you can create a perfectly tailored pergola that adapts to whatever nature brings. We'll start by custom engineering a design, whether you want it mounted to your building or built as a freestanding unit. Like all our products, it's designed for the elements.

R-BLADE's unique features, from twin louvers to smart sensors and hidden gutters, let you rest easy in the sun or shade. And with our optional smart sensors, you won't even have to lift a finger when the sun shifts and the rain begins to fall.

- Motorized louvers let you customize the light and shut out the rain
- Fully extruded integrated gutters keep you dry and keep drainage out of sight
- Smart sensors do the work for you when the weather changes
- Dual-walled louvers protect you and your surroundings from the elements
- Gapless louvers seal with integrated gutters to optimize waterproofing
- Concealed hardware provides the finish you deserve