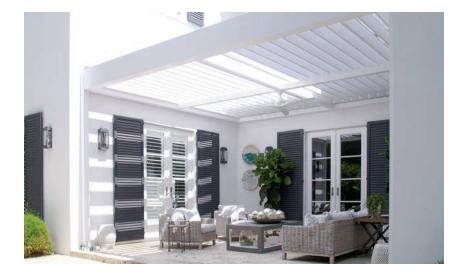

## Seamless looks, smart controls.

Enjoy your outdoor space, even as the seasons and weather changes. With R-BLADE, you can create a perfectly tailored pergola that adapts to whatever nature brings. We'll start by custom engineering a design, whether you want it mounted to your building or built as a freestanding unit. Like all our products, it's designed for the elements.

R-BLADE's unique features, from twin louvers to smart sensors and hidden gutters, let you rest easy in the sun or shade. And with our optional smart sensors, you won't even have to lift a finger when the sun shifts and the rain begins to fall.

- Motorized louvers let you customize the light and shut out the rain
- Fully extruded integrated gutters keep you dry and keep drainage out of sight
- Smart sensors do the work for you when the weather changes
- Dual-walled louvers protect you and your surroundings from the elements
- Gapless louvers seal with integrated gutters to optimize waterproofing
- Concealed hardware provides the finish you deserve