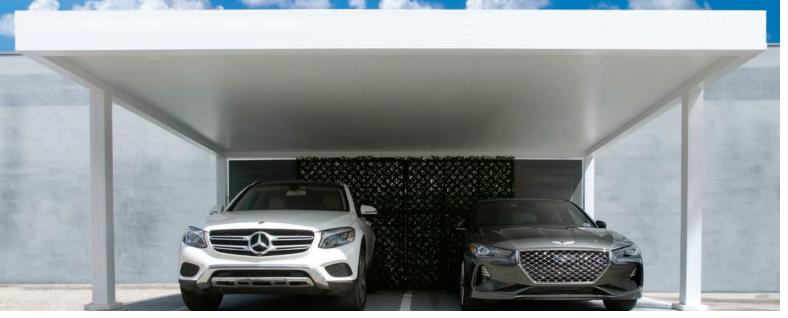

## Sophisticated coverage.

Give yourself a warm welcome when you get home. With R-CAR, you'll drive into a carport with all the advantages of our pergolas: custom engineering, a sleek design that complements any style and protection from the elements.

R-CAR is available in custom sizes to fit any car combination, with extended pillars available so you can accommodate your RV or boat. We can mount it to your building or install it as a freestanding, drivethrough shelter, and you can choose from an insulated fixed-roof panel like the R-SHADE or a custom roof material that matches your building. You can even add solar panels to produce green power for your EV. Like all our products, it's built for the elements - sheltered in luxury.

- Insulated fixed panels to regulate the temperature
- Fully extruded integrated gutters keep you dry and keep drainage out of sight
- Durable aluminum provides the strength you need to protect you and your vehicle
- Tall enough to protect your recreational toys, wide enough to house two vehicles with ease