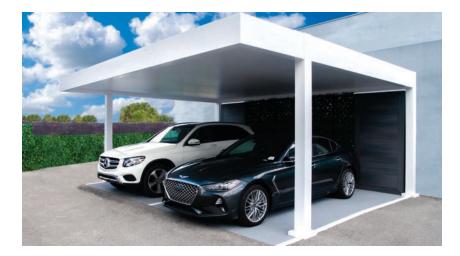

## Sophisticated coverage.

Give yourself a warm welcome when you get home. With R-CAR, you'll drive into a carport with all the advantages of our pergolas: custom engineering, a sleek design that complements any style and protection from the elements.

R-CAR is available in custom sizes to fit any car combination, with extended pillars available so you can accommodate your RV or boat. We can mount it to your building or install it as a freestanding, drivethrough shelter, and you can choose from an insulated fixed-roof panel like the R-SHADE or a custom roof material that matches your building. You can even add solar panels to produce green power for your EV. Like all our products, it's built for the elements - sheltered in luxury.

- Insulated fixed panels to regulate the temperature
- Fully extruded integrated gutters keep you dry and keep drainage out of sight
- Durable aluminum provides the strength you need to protect you and your vehicle
- Tall enough to protect your recreational toys, wide enough to house two vehicles with ease